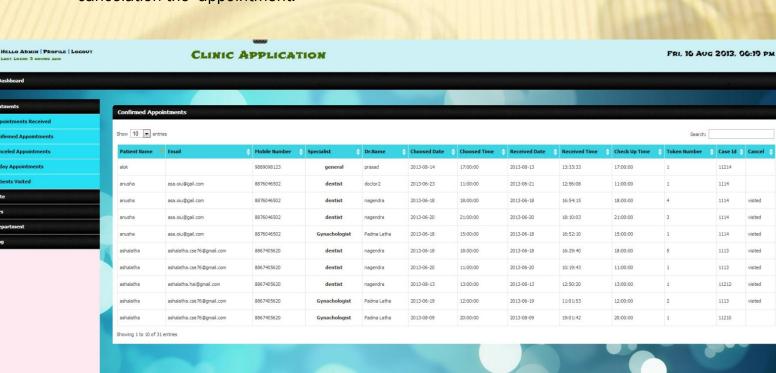

## **Conformed Appointments**

Dashboard

Appointments Received

Confirmed Appointments Canceled Appointments

Today Appointments

Patients Visited

Live Site

Doctors

Booking

Add department

When the admin is conform the appointment conformation mail send to user.

Admin have in permission to conform the appointment & cancelation the appointment.

Copyright © webieon technologies Pvt.Ltd