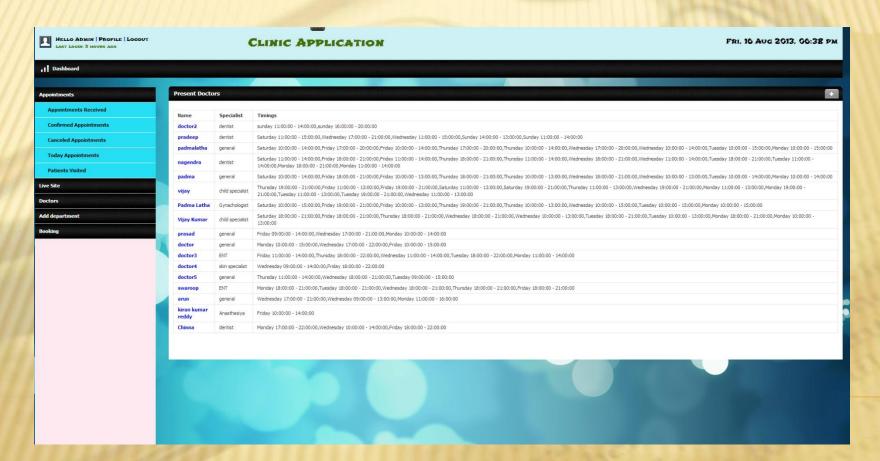

|
|                                |                |             |                                              | Doctor Tin          | nings              |                            |
|                                | Visiting Day   | From(Visit1 |                                              | To(Visit1)          | From(Visit2)       | To(Visit2)                 |
|                                | 🖾 Sunday       | Select Ti   |                                              | Select Time 💌       | Select Time 💌      | Select Time                |
|                                | Const.         | ,           |                                              |                     |                    |                            |



#### The doctors in clinic are listed here









## admin can book appointment for a patient

| HELLO ADMIN   PROFILE   LOGOUT<br>LAST LOGDE 3 HOURS AGO |       | CLINIC APPLICATION            |                            | WED, 14 AUG 2013, 01:53 PM               |
|----------------------------------------------------------|-------|-------------------------------|----------------------------|------------------------------------------|
| 1 Dashboard                                              |       |                               |                            |                                          |
| Appointments<br>Appointments Received                    | Add   | Appointment                   |                            |                                          |
| Confirmed Appointments