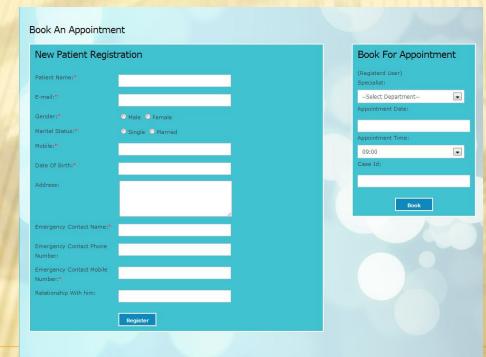

# Features:

Online Booking
➢ Patient Registration
➢ Appointment Booking

## admin can book appointment for a patient

| HELLO ADMIN   PROFILE   LOGOUT<br>LAST LOGDE 3 HOURS AGO |       | CLINIC APPLICATION            |                            | WED, 14 AUG 2013, 01:53 PM               |
|----------------------------------------------------------|-------|-------------------------------|----------------------------|------------------------------------------|
| 1 Dashboard                                              |       |                               |                            |                                          |
| Appointments<br>Appointments Received                    | Add   | Appointment                   |                            |                                          |
| Confirmed Appointments                                   | Patie | ent Name"                     |                            |                                          |
| Canceled Appointments                                    | Mob   | ile Number*                   |                            |                                          |
| Today Appointments                                       | Ema   | a                             |                            |                                          |
| Patients Visited                                         | Gene  | der"                          | © Male  ◎ Female           |                                          |
| Live Site                                                |       | tal Status*                   | ◎ Single ◎ Married         |                                          |
| Doctors                                                  | Profi | ile Image                     | Choose File No file chosen | please upload only (peg.,png.,gif images |
| Add department                                           | Date  | of Birth                      |                            |                                          |
| Booking                                                  | Adda  | ress                          |                            |                                          |
|                                                          | Eme   | rgency Contact Name*          |                            |                                          |
|                                                          | Eme   | rgency Contact Phone Number   |                            |                                          |
|                                                          | Eme   | rgency Contact Mobile Number* |                            |                                          |
|                                                          | Rela  | tionship With him             |                            |                                          |
|                                                          |       |                               | Submit                     |                                          |
|                                                          |       |                               |                            |                                          |
|                                                          |       |                               |                            |                                          |