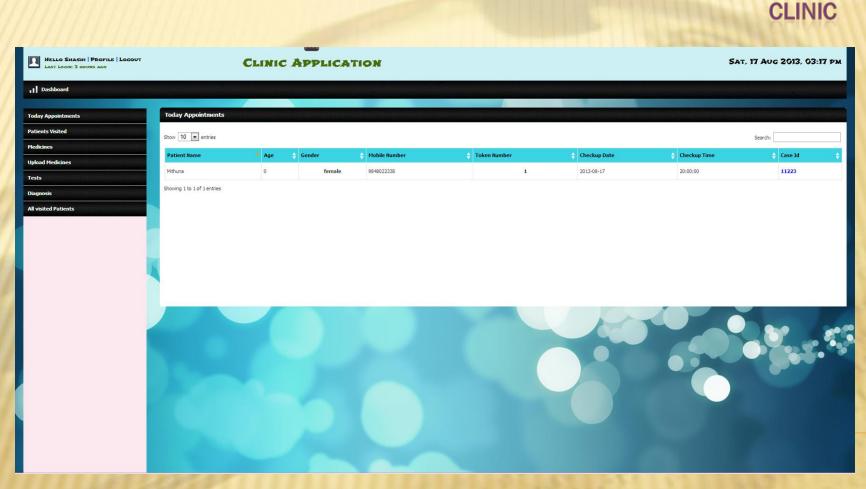

## **Hello Doctor**

If we click on case id doctor can add the prescriptions and he/she can view the last entered prescriptions also.