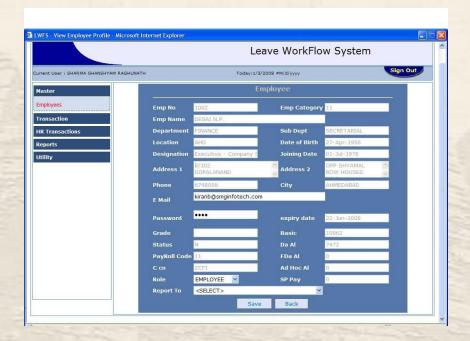

### **Screen Shots:**

If we click on existing customer and select name it will display the customer details.

**Screen Shots**:

Adding Employee:

Adding Employee details of that hotel.