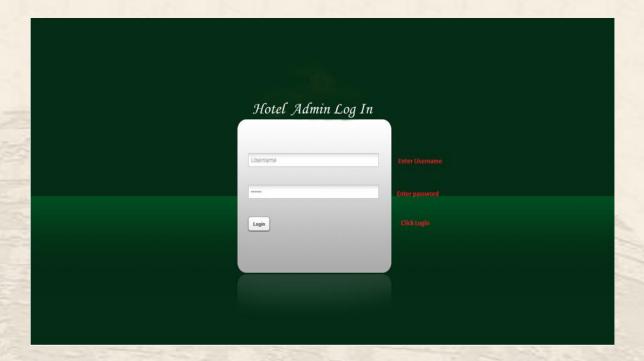

# **SYSTEM DESIGN:**

**Screen Shots:** 

Admin Login: There will be an unique id and password for admin login.