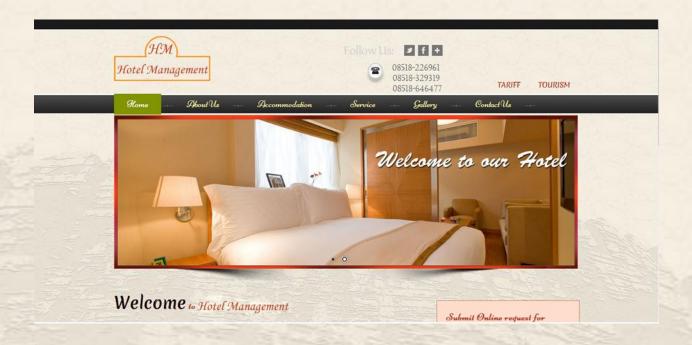

ferent Offer available for existing customers



Back Office: Backend user with administrative rights

- ➤ User can update information on website
- ➤ Update Employee & Customer database
- > Announcements, Press releases



**Back** Office

# Hotel Management

# **User Classes and Characteristics:**

The admin, will be the main user. The system is also designed to be user-friendly.

- **≻**Admin
- **≻**Operators

### Admin:

Admin should have prior knowledge of the system. Admin is able to control the whole system. He/she can add, delete, update and modify the system.

# Operators:

Operator should fairly know about the usage of the system.

## Casual users:

Anyone can view the information of the Hotel.

# SCREEN SHOTS OF HOTEL:

### **Screen Shots**:

Front end of the hotel application.



# Hotel Management

# **SYSTEM DESIGN:**

**Screen Shots:** 

Admin Login: There will be an unique id and password for admin login.



### **Screen Shots**:

# Advance Booking:

Advance Booking of a customer. If the customer is new click on new customer otherwise click on existing customer.



### **Screen Shots:**

If we click on existing customer and select name it will display the customer details.



**Screen Shots**:

Adding Employee:

Adding Employee details of that hotel.



# THANK YOU