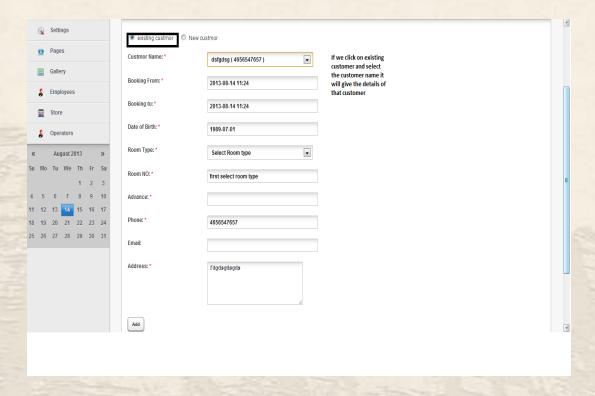

### **Screen Shots:**

If we click on existing customer and select name it will display the customer details.

**Screen Shots**:

Adding Employee:

Adding Employee details of that hotel.