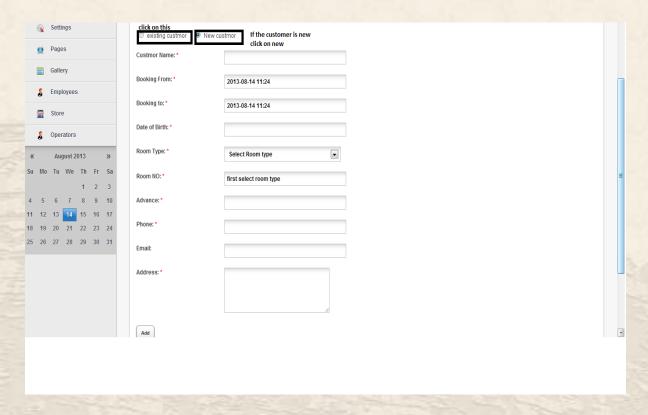

# Advance Booking:

Advance Booking of a customer. If the customer is new click on new customer otherwise click on existing customer.