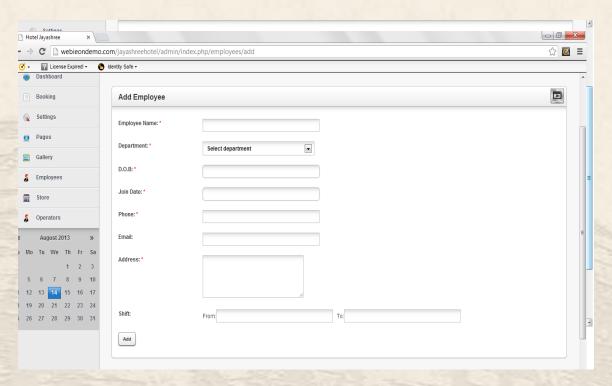

### **Screen Shots:**

If we click on existing customer and select name it will display the customer details.

**Screen Shots**:

Adding Employee:

Adding Employee details of that hotel.