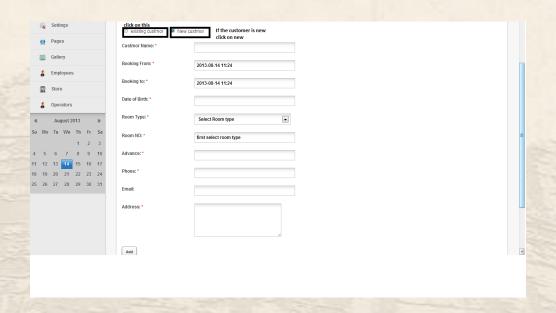

# Advance Booking:

Advance Booking of a customer. If the customer is new click on new customer otherwise click on existing customer.