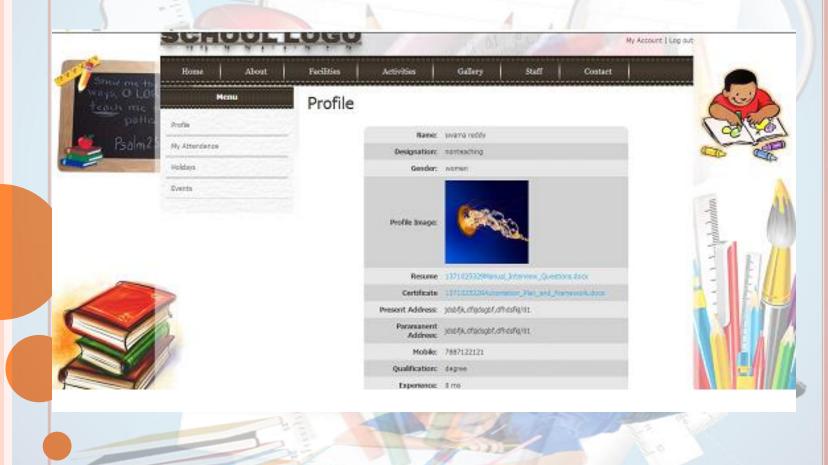

# Non-Teaching Staff Login:

He can only view his profile, attendance, holidays and events. See below figure of non-teaching staff.