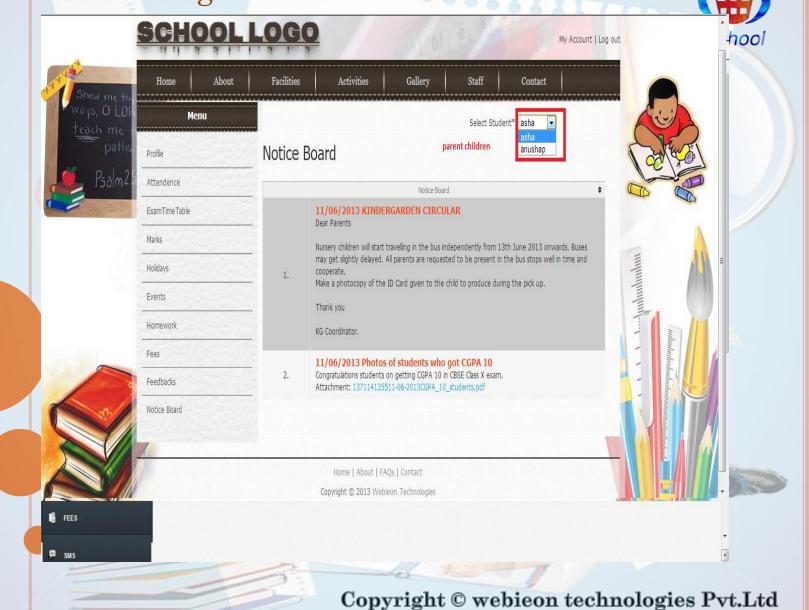

## Parent Login:

Parent can view the

□ Exam time table

Marks

□ Attendance

□ Homework,

□ Fees etc...

If the Parent has two children's in a same school he can view the details of their children at a time by selecting drop down shown as in figure next page.

# Student Login:

Student can view his/her attendance, marks, homework, tutorial, feedback and exam schedule etc....

| Home About      | Facilities Activities Gallery                                                                      | Staff Contact                                                                                    |  |  |  |  |  |
|-----------------|----------------------------------------------------------------------------------------------------|--------------------------------------------------------------------------------------------------|--|--|--|--|--|
| Menu            | Notice Board                                                                                       |                                                                                                  |  |  |  |  |  |
| Profile         | trin buri •                                                                                        |                                                                                                  |  |  |  |  |  |
| Attendence      | 11/06/2013 KINDERGARDEN CI<br>Dest Parenta                                                         | IRCULAR                                                                                          |  |  |  |  |  |
| Exam Time Table |                                                                                                    | Hursery chicken will start braveling in the bas independently from 13th Jane 2013 envaria. Buses |  |  |  |  |  |
| Halis           | <ul> <li>may get slightly delayed. All parents are a<br/>cooperate.</li> </ul>                     | requested to be present in the bus stops well in time and                                        |  |  |  |  |  |
| Heidays         | Make a prostocopy of the ID Card given to<br>Thank you                                             | to the child to produce during the pick up.                                                      |  |  |  |  |  |
| Events          | KG Coordinator.                                                                                    |                                                                                                  |  |  |  |  |  |
| Hamework        | 11/06/2013 Photos of students                                                                      | who got CGPA 10                                                                                  |  |  |  |  |  |
| Bigalubary      | <ol> <li>Congratulations students on getting CGP<br/>Attachment 137114125511-06-2513004</li> </ol> | W 10 in CBSE Cass X exam.                                                                        |  |  |  |  |  |
| Frees           |                                                                                                    | 18                                                                                               |  |  |  |  |  |
| Feed Back       |                                                                                                    |                                                                                                  |  |  |  |  |  |